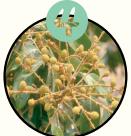

## Season Production Procedures

Prepare for healthy trees by cutting Clean up area under the trees' canopy. back canopy height and having at Apply KClO3 evenly then watering. least 2 leaf flushings.

Flowers will start to immerge in 3-5 Ir wks after that. ba