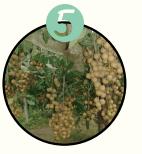

In case of heavy fruit setting, pruning back fruit panicle and leave 40-60 fruits/panicle.

Timing for important evens forGrading and packing longan withThailand longan and suitable perioduniform size and the attach stem notto apply KClO3 in a year.longer than 15 cm into the baskets.

Bring the packed baskets to sell to the

middle man.